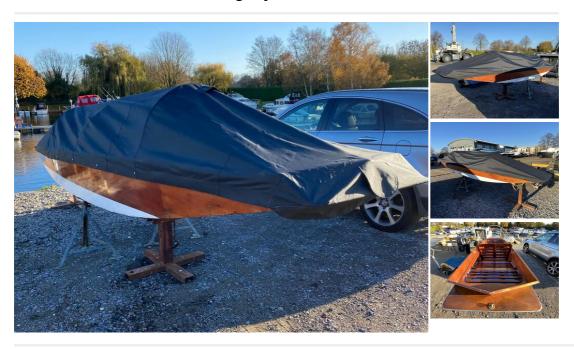

## **Description**

1960 Custom Classic Mahogany Punt Classic Mahogany Punt This circa 1960's Mahogany punt has been beautifully restored, revarnished, repainted and fitted with a new overall tented black storage cover. Powered by a single cylinder Stuart Turner R3M shaft drive petrol engine, 'Feather' is ready to tickle along. Sensibly priced to sell asking  $\mathfrak{L}6,950$  to include interior cushions re-covered to the colour choice of the purchaser. Delivery available at a price to be agreed