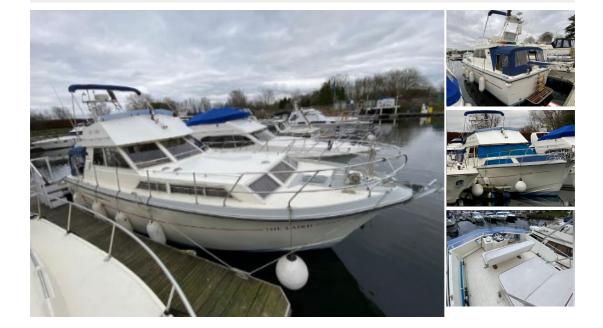

## Description

1979 Princess 37 When you want to purchase a vessel of this heritage, it's all about condition, maintenance, specification and what monies have been spent on her in the past five years. 'The Laird' presents exceptionally well and benefits from a vast list of recent servicing and upgrades listed below. All windows removed and resealed, new bow thruster fitted 2021, new cutlass bearings, new seacocks, new raw water filters, rope cutters, repacked stern glands, updated electrics, floor hatches gas strutted, new cooker, new fridge, new mattresses, new inverter 2021, new batteries, 2020, plumbing for washing machine in lazaretto, spare new props and exhausts, light engine clocks and starter motor, light heat exchanger, extra filters, winter and summer canopies, underfloor bar heaters, upgraded fuel filters, new throttle cables 2021, new impellers 2021, 4kv Fisher Panda generator serviced 2021, freezer in lazaretto, radar arch with gas struts, new calorifier. Inventory includes 2 x 200hp Ford Mermaids shaft drive diesel, trim tabs, bow thruster, 4kv generator, air-conditioning, electric winch, Webasto warm air heating, holding tank, 2 x electric WCs, Microwave, radar/Chartplotter, VHF radio, speed and depth, Clipper nav aids, TV aerial, Compass, CD stereo, flybridge bimini, Stainless steel davits, bathing platform, gas hob and electric oven, selection of ropes and fenders. Fuel: 860L - Water: 180L - 2 cabins - 2 WC/showers She is offered for sale with a transferable Thames berth in Chertsey. I am asking £49,950. For further information or to organise a viewing, please call Karl on 00 44(0)7836 660601 or email karl@kfmarinesales.com